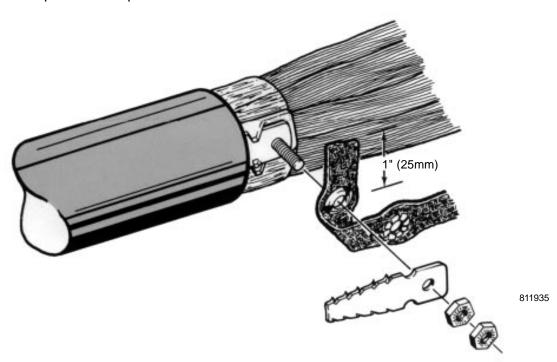

### **APPLICATION**

The Scotch Brand 25T Grounding Braid with Eyelets can be used on shield connector studs up to 1/4" (6mm) in diameter.

#### **INSTALLATION:**

Position single eyelet over stud as shown. Complete installation of shield connector per standard practice.